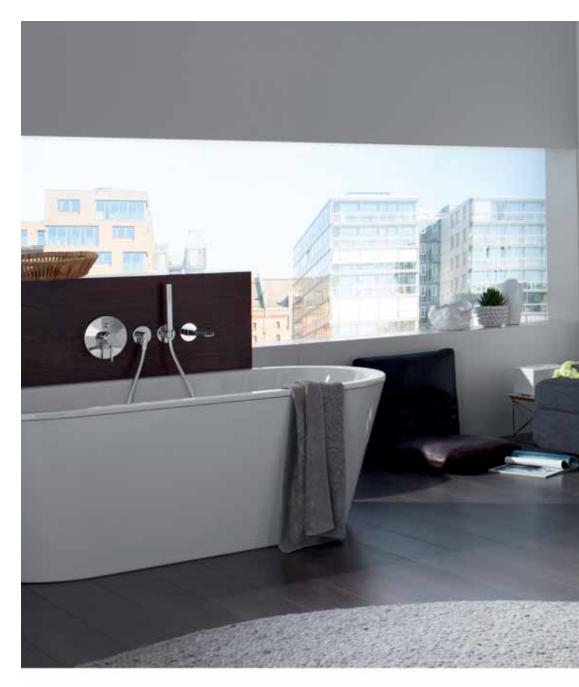

The perfect bathroom oozes style, is lavish yet intimate. However, its design demands a completely new approach – and HANSA**DESIGNO** provides just that. The washbasin, bath and shower solutions based on the concealed installation system HANSA**MATRIX** are exemplary for a range that offers more freedom than ever before.

### A BATHROOM WORLD OF ITS OWN: HANSA**DESIGNO**.

For bathrooms that are moving away from traditional models, HANSA**DESIGNO** offers self-assured design options. The extensive ranges of both the vertical jointless socket fitting with central control and the side-controlled version with an elegantly curved "goose neck" provide numerous opportunities to realize innovative planning ideas.