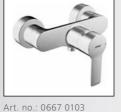

The elegantly curved fitting with side control is unmistakable. It epitomizes the perfect combination of operation, precision and design.

Whether in large open-plan bathrooms or in conventional planning solutions: HANSALIGNA catches the eye with a clean-cut, modern, extremely refined look.

### WORTH MORE THAN JUST A GLANCE: HANSA**LIGNA**.

With its characteristic, clear design HANSALIGNA provides every bathroom with a modern look. The quality of the technical aspects is just as high as its appearance: designed for comfort, safety and sustainability HANSA technology ensures optimum functionality, helps to save valuable resources thanks to the WELL certification and makes the pleasure of using HANSALIGNA an enjoyable and long-lasting experience.