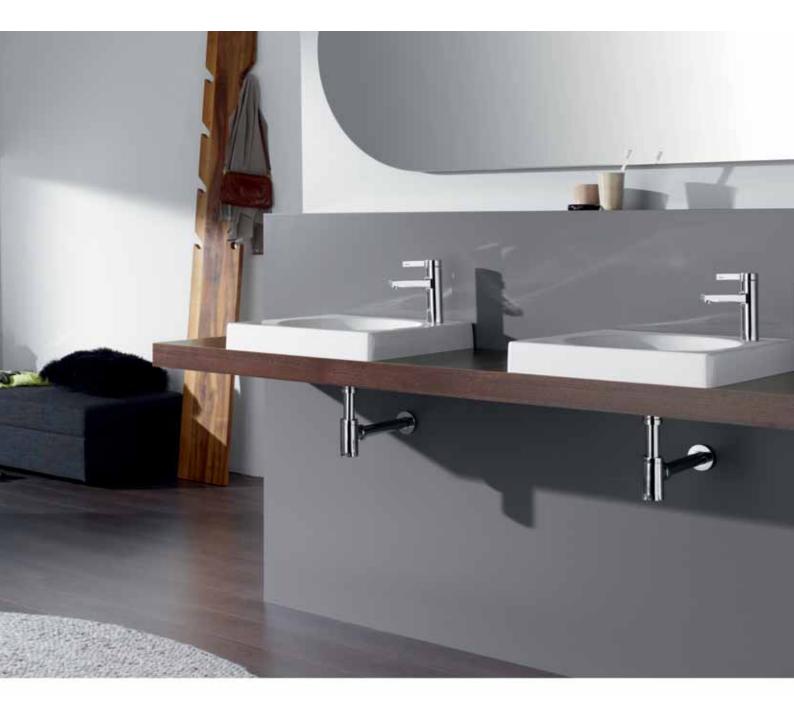

### MORE THAN A NEW FITTING SERIES. HANSA**LOFT**.

In spite of its omnipresence, real style has a subtle and reserved manner that is genuinely true. HANSALOFT has this style embedded in its genes.

Its outstanding architectural design, which achieves a maximum visual impact with its expressive features, ensures the series is a real gem in trendsetting bathrooms. The "duality" of just one series is quite amazing. HANSALOFT is available in two basic shapes: a clear-cubic design with side control or harmoniously round with a centrally-controlled lever. Both versions are related, yet have distinct characters. They interpret the same concept in different ways: the undeniable quality of design is expressed through lavish dimensions, precise contours and astonishing complexity.

#### THE CLEAR CUBIC X BATHROOM:

Unhindered by concepts and free, yet clearly structured and perfectly formed: the amazing look of the HANSALOFT X bathroom. Its individuality is the result of the conscious concentration on just a few shapes, exquisite colours and exclusive materials.

#### FREE THINKING. STRAIGHT TALKING: HANSA**LOFT**.

HANSALOFT for the X bathroom is the perfect fitting for everyone who appreciates freedom in both the way they live and the way they view life.

Its unmistakable clarity, completely free of adverse effects and disruptive elements, provides not only the washbasin but the entire room with a distinctive look and feel.

Due to its impressive contours and unique spatial aura, HANSALOFT in the X bathroom is an essential element of the overall architectural concept.