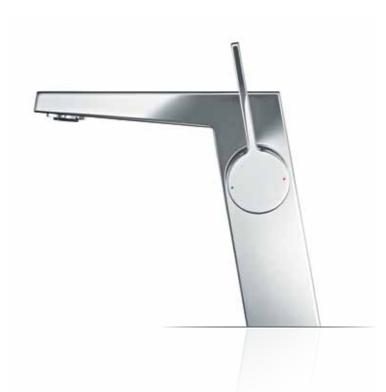

### MORE THAN A NEW FITTING SERIES. HANSA**LOFT**.

In spite of its omnipresence, real style has a subtle and reserved manner that is genuinely true. HANSALOFT has this style embedded in its genes.

Its outstanding architectural design, which achieves a maximum visual impact with its expressive features, ensures the series is a real gem in trendsetting bathrooms. The "duality" of just one series is quite amazing. HANSALOFT is available in two basic shapes: a clear-cubic design with side control or harmoniously round with a centrally-controlled lever. Both versions are related, yet have distinct characters. They interpret the same concept in different ways: the undeniable quality of design is expressed through lavish dimensions, precise contours and astonishing complexity.

#### FREE THINKING. STRAIGHT TALKING: HANSA**LOFT**.

HANSALOFT for the X bathroom is the perfect fitting for everyone who appreciates freedom in both the way they live and the way they view life.

Its unmistakable clarity, completely free of adverse effects and disruptive elements, provides not only the washbasin but the entire room with a distinctive look and feel.

Due to its impressive contours and unique spatial aura, HANSALOFT in the X bathroom is an essential element of the overall architectural concept.