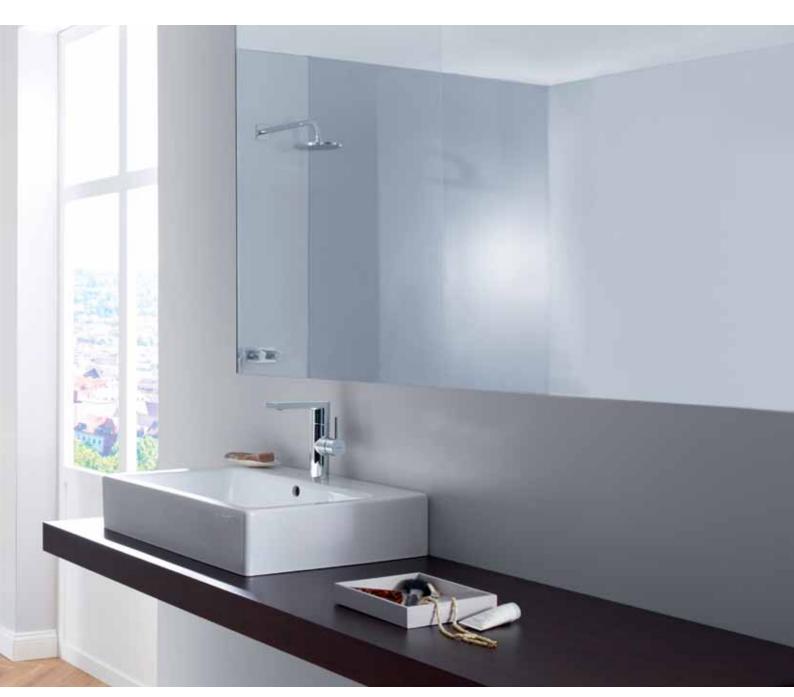

#### THE HARMONIOUSLY ROUND O BATHROOM:

Personal, natural, welcoming: the HANSALOFT O bathroom combines exterior design and well-equipped interior, linear architecture and homely ambience, clear structures and flowing shapes, which are easy on both your eyes and your hands.

### FREEDOM THROUGH INTEGRATION: HANSA**LOFT**.

Integration instead of dominance: the slender HANSALOFT for the O bathroom fits in harmoniously with its surroundings, but is still a real eye-catcher. The combination of the round basic shape with the "horizontal" and "vertical" angular elements is sophisticated, the accentuation of the vertical elements remarkably elegant. HANSALOFT in the O bathroom follows and complements the style of your interior decoration – invoking a feeling of completion.

HANSALOFT in the O bathroom conveys the philosophy of harmonious and integral design in a discreet yet emphatic manner.