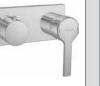

### MORE THAN A NEW FITTING SERIES. HANSA**LOFT**.

In spite of its omnipresence, real style has a subtle and reserved manner that is genuinely true. HANSALOFT has this style embedded in its genes.

Its outstanding architectural design, which achieves a maximum visual impact with its expressive features, ensures the series is a real gem in trendsetting bathrooms. The "duality" of just one series is quite amazing. HANSALOFT is available in two basic shapes: a clear-cubic design with side control or harmoniously round with a centrally-controlled lever. Both versions are related, yet have distinct characters. They interpret the same concept in different ways: the undeniable quality of design is expressed through lavish dimensions, precise contours and astonishing complexity.

### FREEDOM THROUGH INTEGRATION: HANSA**LOFT**.

Integration instead of dominance: the slender HANSALOFT for the O bathroom fits in harmoniously with its surroundings, but is still a real eye-catcher. The combination of the round basic shape with the "horizontal" and "vertical" angular elements is sophisticated, the accentuation of the vertical elements remarkably elegant. HANSALOFT in the O bathroom follows and complements the style of your interior decoration – invoking a feeling of completion.

HANSALOFT in the O bathroom conveys the philosophy of harmonious and integral design in a discreet yet emphatic manner.