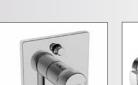

### STYLE ON A GRAND SCALE: HANSA**STELA**.

HANSA**STELA** is a style icon for bathrooms. The combination of round operating lever and wide, angular spout catches the eye – as it is both unorthodox and unique. The new side-controlled version of HANSA**STELA** is not in keeping with standard conventions: its swivel spout ensures a powerful stream of clear water without added air. Pure enjoyment – that is instantaneous and sustainable due to the WELL-certified water consumption of just 6 l/min.

Unmistakable: the centrally-controlled version of HANSA **STELA** with its characteristic pin-type lever and open spout.

Harmonious shapes: the unique character of HANSARONDA is clearly expressed by the high body version.