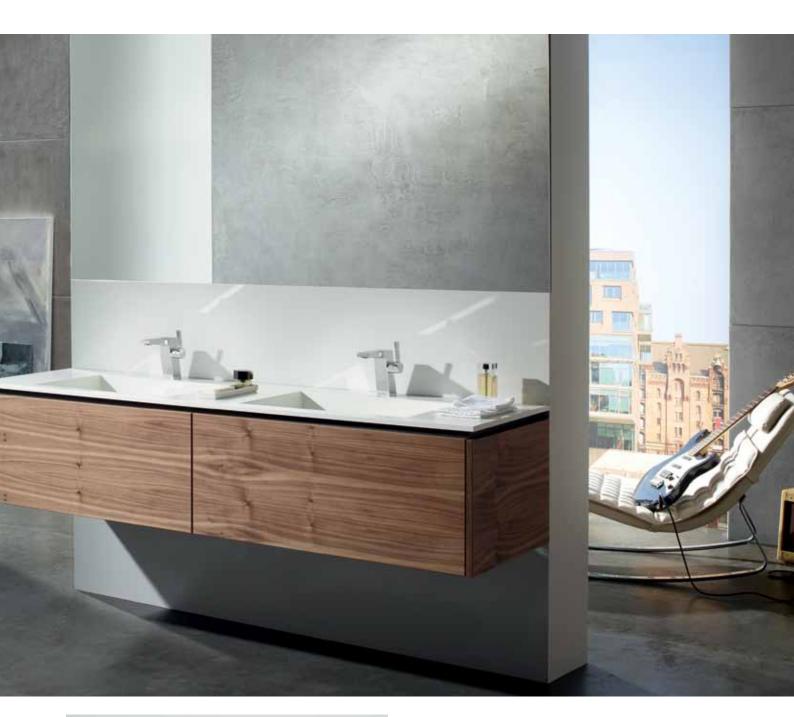

### A BATHROOM WORLD OF ITS OWN: HANSA**DESIGNO**.

For bathrooms that are moving away from traditional models, HANSA**DESIGNO** offers self-assured design options. The extensive ranges of both the vertical jointless socket fitting with central control and the side-controlled version with an elegantly curved "goose neck" provide numerous opportunities to realize innovative planning ideas.

### WORTH MORE THAN JUST A GLANCE: HANSA**LIGNA**.

With its characteristic, clear design HANSALIGNA provides every bathroom with a modern look. The quality of the technical aspects is just as high as its appearance: designed for comfort, safety and sustainability HANSA technology ensures optimum functionality, helps to save valuable resources thanks to the WELL certification and makes the pleasure of using HANSALIGNA an enjoyable and long-lasting experience.