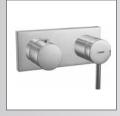

### MORE THAN A NEW FITTING SERIES. HANSA**LOFT**.

In spite of its omnipresence, real style has a subtle and reserved manner that is genuinely true. HANSALOFT has this style embedded in its genes.

Its outstanding architectural design, which achieves a maximum visual impact with its expressive features, ensures the series is a real gem in trendsetting bathrooms. The "duality" of just one series is quite amazing. HANSALOFT is available in two basic shapes: a clear-cubic design with side control or harmoniously round with a centrally-controlled lever. Both versions are related, yet have distinct characters. They interpret the same concept in different ways: the undeniable quality of design is expressed through lavish dimensions, precise contours and astonishing complexity.

#### FREE THINKING. STRAIGHT TALKING: HANSA**LOFT**.

HANSALOFT for the X bathroom is the perfect fitting for everyone who appreciates freedom in both the way they live and the way they view life.

Its unmistakable clarity, completely free of adverse effects and disruptive elements, provides not only the washbasin but the entire room with a distinctive look and feel.

Due to its impressive contours and unique spatial aura, HANSALOFT in the X bathroom is an essential element of the overall architectural concept.