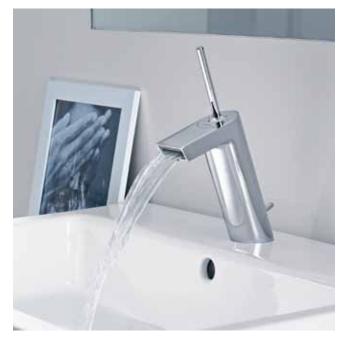

### STYLE ON A GRAND SCALE: HANSA**STELA**.

HANSA**STELA** is a style icon for bathrooms. The combination of round operating lever and wide, angular spout catches the eye – as it is both unorthodox and unique. The new side-controlled version of HANSA**STELA** is not in keeping with standard conventions: its swivel spout ensures a powerful stream of clear water without added air. Pure enjoyment – that is instantaneous and sustainable due to the WELL-certified water consumption of just 6 l/min.

Unmistakable: the centrally-controlled version of HANSA **STELA** with its characteristic pin-type lever and open spout.

Harmonious shapes: the unique character of HANSARONDA is clearly expressed by the high body version.