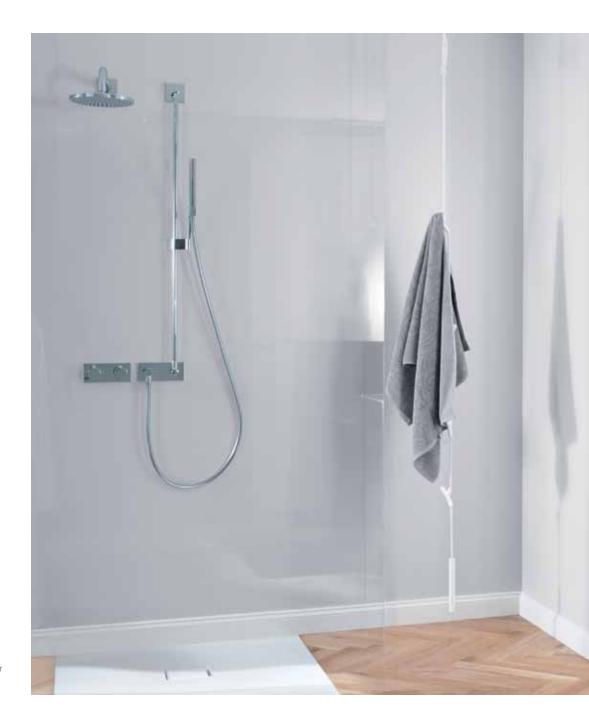

The perfect bathroom oozes style, is lavish yet intimate. However, its design demands a completely new approach – and HANSA**DESIGNO** provides just that. The washbasin, bath and shower solutions based on the concealed installation system HANSA**MATRIX** are exemplary for a range that offers more freedom than ever before.

### A BATHROOM WORLD OF ITS OWN: HANSA**DESIGNO**.

For bathrooms that are moving away from traditional models, HANSA**DESIGNO** offers self-assured design options. The extensive ranges of both the vertical jointless socket fitting with central control and the side-controlled version with an elegantly curved "goose neck" provide numerous opportunities to realize innovative planning ideas.