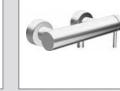

The elegantly curved fitting with side control is unmistakable. It epitomizes the perfect combination of operation, precision and design.

Whether in large open-plan bathrooms or in conventional planning solutions: HANSALIGNA catches the eye with a clean-cut, modern, extremely refined look.

### WORTH MORE THAN JUST A GLANCE: HANSA**LIGNA**.

With its characteristic, clear design HANSALIGNA provides every bathroom with a modern look. The quality of the technical aspects is just as high as its appearance: designed for comfort, safety and sustainability HANSA technology ensures optimum functionality, helps to save valuable resources thanks to the WELL certification and makes the pleasure of using HANSALIGNA an enjoyable and long-lasting experience.