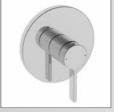

### MORE THAN A NEW FITTING SERIES. HANSA**LOFT**.

In spite of its omnipresence, real style has a subtle and reserved manner that is genuinely true. HANSALOFT has this style embedded in its genes.

Its outstanding architectural design, which achieves a maximum visual impact with its expressive features, ensures the series is a real gem in trendsetting bathrooms. The "duality" of just one series is quite amazing. HANSALOFT is available in two basic shapes: a clear-cubic design with side control or harmoniously round with a centrally-controlled lever. Both versions are related, yet have distinct characters. They interpret the same concept in different ways: the undeniable quality of design is expressed through lavish dimensions, precise contours and astonishing complexity.

#### THE HARMONIOUSLY ROUND O BATHROOM:

Personal, natural, welcoming: the HANSALOFT O bathroom combines exterior design and well-equipped interior, linear architecture and homely ambience, clear structures and flowing shapes, which are easy on both your eyes and your hands.

### FREEDOM THROUGH INTEGRATION: HANSA**LOFT**.

Integration instead of dominance: the slender HANSALOFT for the O bathroom fits in harmoniously with its surroundings, but is still a real eye-catcher. The combination of the round basic shape with the "horizontal" and "vertical" angular elements is sophisticated, the accentuation of the vertical elements remarkably elegant. HANSALOFT in the O bathroom follows and complements the style of your interior decoration – invoking a feeling of completion.