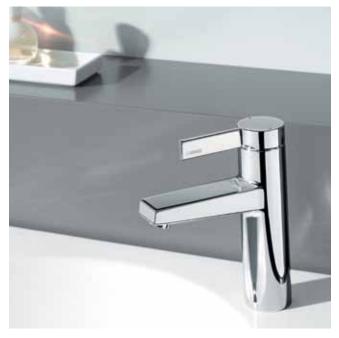

The elegantly curved fitting with side control is unmistakable. It epitomizes the perfect combination of operation, precision and design.

Whether in large open-plan bathrooms or in conventional planning solutions: HANSALIGNA catches the eye with a clean-cut, modern, extremely refined look.

### WORTH MORE THAN JUST A GLANCE: HANSA**LIGNA**.

With its characteristic, clear design HANSALIGNA provides every bathroom with a modern look. The quality of the technical aspects is just as high as its appearance: designed for comfort, safety and sustainability HANSA technology ensures optimum functionality, helps to save valuable resources thanks to the WELL certification and makes the pleasure of using HANSALIGNA an enjoyable and long-lasting experience.