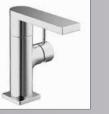

### MORE THAN A NEW FITTING SERIES. HANSA**LOFT**.

In spite of its omnipresence, real style has a subtle and reserved manner that is genuinely true. HANSALOFT has this style embedded in its genes.

Its outstanding architectural design, which achieves a maximum visual impact with its expressive features, ensures the series is a real gem in trendsetting bathrooms. The "duality" of just one series is quite amazing. HANSALOFT is available in two basic shapes: a clear-cubic design with side control or harmoniously round with a centrally-controlled lever. Both versions are related, yet have distinct characters. They interpret the same concept in different ways: the undeniable quality of design is expressed through lavish dimensions, precise contours and astonishing complexity.

#### FREE THINKING. STRAIGHT TALKING: HANSA**LOFT**.

HANSALOFT for the X bathroom is the perfect fitting for everyone who appreciates freedom in both the way they live and the way they view life.

Its unmistakable clarity, completely free of adverse effects and disruptive elements, provides not only the washbasin but the entire room with a distinctive look and feel.

Due to its impressive contours and unique spatial aura, HANSALOFT in the X bathroom is an essential element of the overall architectural concept.