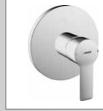

### FREEDOM THROUGH INTEGRATION: HANSA**LOFT**.

Integration instead of dominance: the slender HANSALOFT for the O bathroom fits in harmoniously with its surroundings, but is still a real eye-catcher. The combination of the round basic shape with the "horizontal" and "vertical" angular elements is sophisticated, the accentuation of the vertical elements remarkably elegant. HANSALOFT in the O bathroom follows and complements the style of your interior decoration – invoking a feeling of completion.

HANSALOFT in the O bathroom conveys the philosophy of harmonious and integral design in a discreet yet emphatic manner.