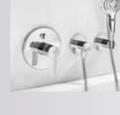

The perfect bathroom oozes style, is lavish yet intimate. However, its design demands a completely new approach – and HANSA**DESIGNO** provides just that. The washbasin, bath and shower solutions based on the concealed installation system HANSA**MATRIX** are exemplary for a range that offers more freedom than ever before.

### A BATHROOM WORLD OF ITS OWN: HANSA**DESIGNO**.

For bathrooms that are moving away from traditional models, HANSA**DESIGNO** offers self-assured design options. The extensive ranges of both the vertical jointless socket fitting with central control and the side-controlled version with an elegantly curved "goose neck" provide numerous opportunities to realize innovative planning ideas.