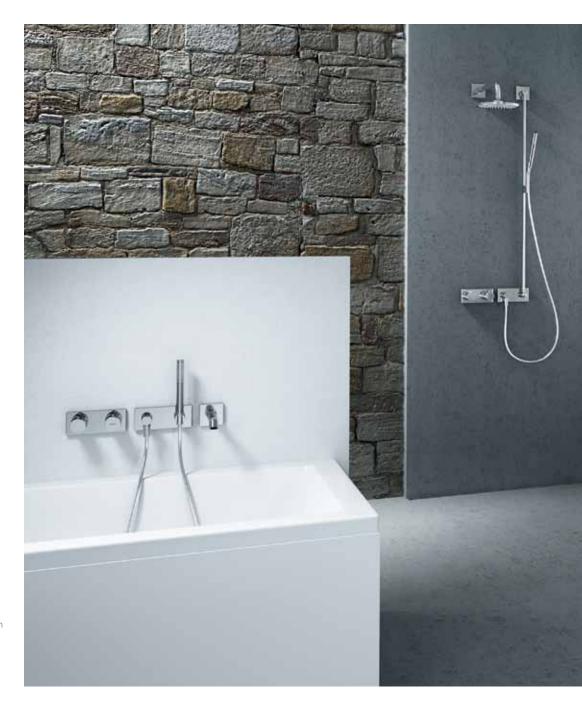

The perfect bathroom oozes style, is lavish yet intimate. However, its design demands a completely new approach – and HANSA**DESIGNO** provides just that. The washbasin, bath and shower solutions based on the concealed installation system HANSA**MATRIX** are exemplary for a range that offers more freedom than ever before.

### A BATHROOM WORLD OF ITS OWN: HANSA**DESIGNO**.

For bathrooms that are moving away from traditional models, HANSA**DESIGNO** offers self-assured design options. The extensive ranges of both the vertical jointless socket fitting with central control and the side-controlled version with an elegantly curved "goose neck" provide numerous opportunities to realize innovative planning ideas.