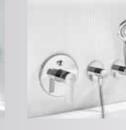

### A BATHROOM WORLD OF ITS OWN: HANSA**DESIGNO**.

For bathrooms that are moving away from traditional models, HANSA**DESIGNO** offers self-assured design options. The extensive ranges of both the vertical jointless socket fitting with central control and the side-controlled version with an elegantly curved "goose neck" provide numerous opportunities to realize innovative planning ideas.