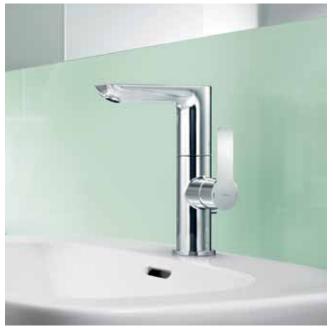

### MORE THAN A NEW FITTING SERIES. HANSA**LOFT**.

In spite of its omnipresence, real style has a subtle and reserved manner that is genuinely true. HANSALOFT has this style embedded in its genes.

Its outstanding architectural design, which achieves a maximum visual impact with its expressive features, ensures the series is a real gem in trendsetting bathrooms. The "duality" of just one series is quite amazing. HANSALOFT is available in two basic shapes: a clear-cubic design with side control or harmoniously round with a centrally-controlled lever. Both versions are related, yet have distinct characters. They interpret the same concept in different ways: the undeniable quality of design is expressed through lavish dimensions, precise contours and astonishing complexity.

#### FREE THINKING. STRAIGHT TALKING: HANSA**LOFT**.

HANSALOFT for the X bathroom is the perfect fitting for everyone who appreciates freedom in both the way they live and the way they view life.

Its unmistakable clarity, completely free of adverse effects and disruptive elements, provides not only the washbasin but the entire room with a distinctive look and feel.

Due to its impressive contours and unique spatial aura, HANSALOFT in the X bathroom is an essential element of the overall architectural concept.