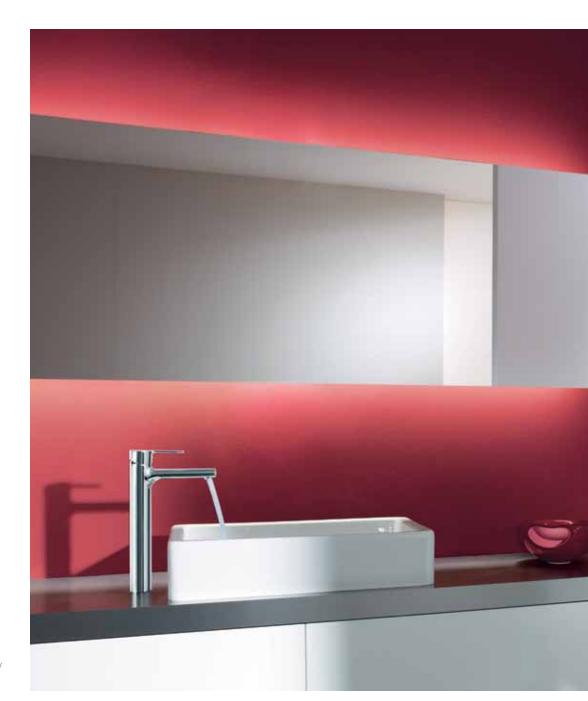

#### THE CLEAR CUBIC X BATHROOM:

Unhindered by concepts and free, yet clearly structured and perfectly formed: the amazing look of the HANSALOFT X bathroom. Its individuality is the result of the conscious concentration on just a few shapes, exquisite colours and exclusive materials.

#### FREE THINKING. STRAIGHT TALKING: HANSA**LOFT**.

HANSALOFT for the X bathroom is the perfect fitting for everyone who appreciates freedom in both the way they live and the way they view life.

Its unmistakable clarity, completely free of adverse effects and disruptive elements, provides not only the washbasin but the entire room with a distinctive look and feel.

Due to its impressive contours and unique spatial aura, HANSALOFT in the X bathroom is an essential element of the overall architectural concept.