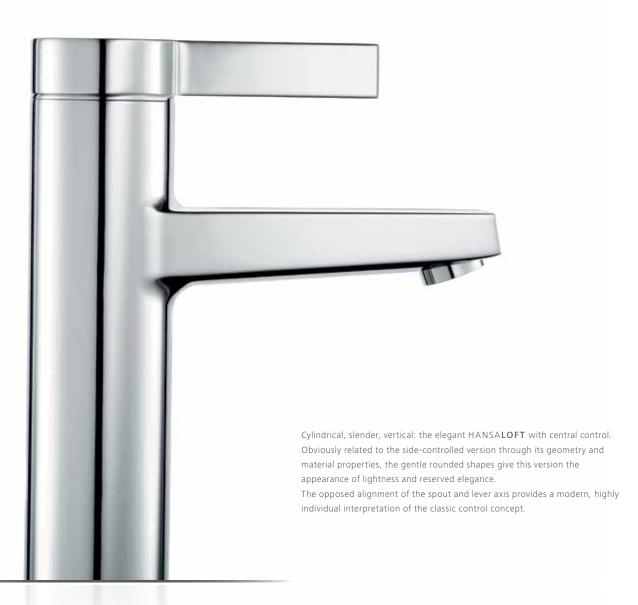

#### THE HARMONIOUSLY ROUND O BATHROOM:

Personal, natural, welcoming: the HANSALOFT O bathroom combines exterior design and well-equipped interior, linear architecture and homely ambience, clear structures and flowing shapes, which are easy on both your eyes and your hands.

### FREEDOM THROUGH INTEGRATION: HANSA**LOFT**.

Integration instead of dominance: the slender HANSALOFT for the O bathroom fits in harmoniously with its surroundings, but is still a real eye-catcher. The combination of the round basic shape with the "horizontal" and "vertical" angular elements is sophisticated, the accentuation of the vertical elements remarkably elegant. HANSALOFT in the O bathroom follows and complements the style of your interior decoration – invoking a feeling of completion.

HANSALOFT in the O bathroom conveys the philosophy of harmonious and integral design in a discreet yet emphatic manner.