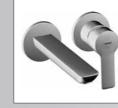

### MORE THAN A NEW FITTING SERIES. HANSA**LOFT**.

In spite of its omnipresence, real style has a subtle and reserved manner that is genuinely true. HANSALOFT has this style embedded in its genes.

Its outstanding architectural design, which achieves a maximum visual impact with its expressive features, ensures the series is a real gem in trendsetting bathrooms. The "duality" of just one series is quite amazing. HANSALOFT is available in two basic shapes: a clear-cubic design with side control or harmoniously round with a centrally-controlled lever. Both versions are related, yet have distinct characters. They interpret the same concept in different ways: the undeniable quality of design is expressed through lavish dimensions, precise contours and astonishing complexity.

#### FREE THINKING. STRAIGHT TALKING: HANSA**LOFT**.

HANSALOFT for the X bathroom is the perfect fitting for everyone who appreciates freedom in both the way they live and the way they view life.

Its unmistakable clarity, completely free of adverse effects and disruptive elements, provides not only the washbasin but the entire room with a distinctive look and feel.

Due to its impressive contours and unique spatial aura, HANSALOFT in the X bathroom is an essential element of the overall architectural concept.