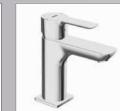

#### THE HARMONIOUSLY ROUND O BATHROOM:

Personal, natural, welcoming: the HANSALOFT O bathroom combines exterior design and well-equipped interior, linear architecture and homely ambience, clear structures and flowing shapes, which are easy on both your eyes and your hands.

### FREEDOM THROUGH INTEGRATION: HANSA**LOFT**.

Integration instead of dominance: the slender HANSALOFT for the O bathroom fits in harmoniously with its surroundings, but is still a real eye-catcher. The combination of the round basic shape with the "horizontal" and "vertical" angular elements is sophisticated, the accentuation of the vertical elements remarkably elegant. HANSALOFT in the O bathroom follows and complements the style of your interior decoration – invoking a feeling of completion.

HANSALOFT in the O bathroom conveys the philosophy of harmonious and integral design in a discreet yet emphatic manner.