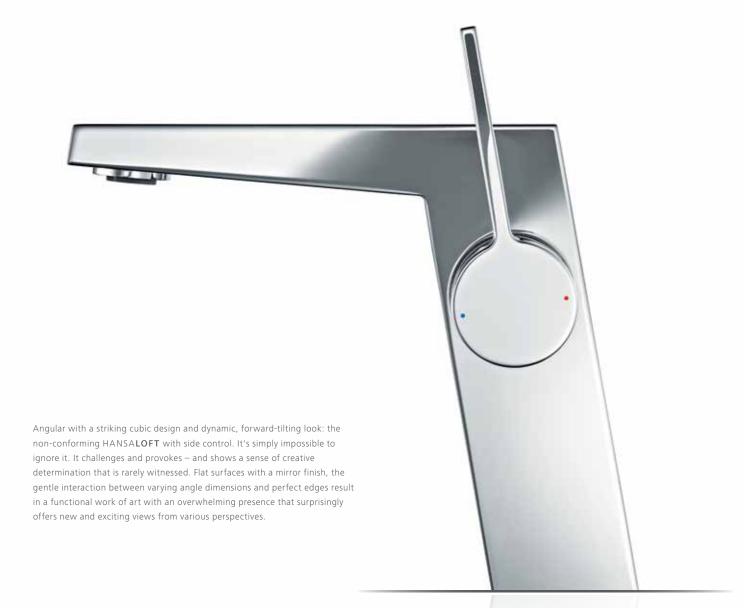

### MORE THAN A NEW FITTING SERIES. HANSA**LOFT**.

In spite of its omnipresence, real style has a subtle and reserved manner that is genuinely true. HANSALOFT has this style embedded in its genes.

Its outstanding architectural design, which achieves a maximum visual impact with its expressive features, ensures the series is a real gem in trendsetting bathrooms. The "duality" of just one series is quite amazing. HANSALOFT is available in two basic shapes: a clear-cubic design with side control or harmoniously round with a centrally-controlled lever. Both versions are related, yet have distinct characters. They interpret the same concept in different ways: the undeniable quality of design is expressed through lavish dimensions, precise contours and astonishing complexity.

#### FREE THINKING. STRAIGHT TALKING: HANSA**LOFT**.

HANSALOFT for the X bathroom is the perfect fitting for everyone who appreciates freedom in both the way they live and the way they view life.

Its unmistakable clarity, completely free of adverse effects and disruptive elements, provides not only the washbasin but the entire room with a distinctive look and feel.

Due to its impressive contours and unique spatial aura, HANSALOFT in the X bathroom is an essential element of the overall architectural concept.