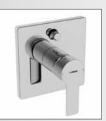

### MORE THAN A NEW FITTING SERIES. HANSA**LOFT**.

In spite of its omnipresence, real style has a subtle and reserved manner that is genuinely true. HANSALOFT has this style embedded in its genes.

Its outstanding architectural design, which achieves a maximum visual impact with its expressive features, ensures the series is a real gem in trendsetting bathrooms. The "duality" of just one series is quite amazing. HANSALOFT is available in two basic shapes: a clear-cubic design with side control or harmoniously round with a centrally-controlled lever. Both versions are related, yet have distinct characters. They interpret the same concept in different ways: the undeniable quality of design is expressed through lavish dimensions, precise contours and astonishing complexity.

#### FREE THINKING. STRAIGHT TALKING: HANSA**LOFT**.

HANSALOFT for the X bathroom is the perfect fitting for everyone who appreciates freedom in both the way they live and the way they view life.

Its unmistakable clarity, completely free of adverse effects and disruptive elements, provides not only the washbasin but the entire room with a distinctive look and feel.

Due to its impressive contours and unique spatial aura, HANSALOFT in the X bathroom is an essential element of the overall architectural concept.