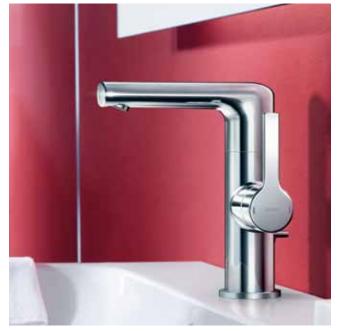

The elegantly curved fitting with side control is unmistakable. It epitomizes the perfect combination of operation, precision and design.

Whether in large open-plan bathrooms or in conventional planning solutions: HANSALIGNA catches the eye with a clean-cut, modern, extremely refined look.

### WORTH MORE THAN JUST A GLANCE: HANSA**LIGNA**.

With its characteristic, clear design HANSALIGNA provides every bathroom with a modern look. The quality of the technical aspects is just as high as its appearance: designed for comfort, safety and sustainability HANSA technology ensures optimum functionality, helps to save valuable resources thanks to the WELL certification and makes the pleasure of using HANSALIGNA an enjoyable and long-lasting experience.