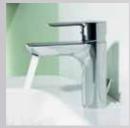

### A BATHROOM WORLD OF ITS OWN: HANSA**DESIGNO**.

For bathrooms that are moving away from traditional models, HANSA**DESIGNO** offers self-assured design options. The extensive ranges of both the vertical jointless socket fitting with central control and the side-controlled version with an elegantly curved "goose neck" provide numerous opportunities to realize innovative planning ideas.

The elegantly curved fitting with side control is unmistakable. It epitomizes the perfect combination of operation, precision and design.

Whether in large open-plan bathrooms or in conventional planning solutions: HANSALIGNA catches the eye with a clean-cut, modern, extremely refined look.

### WORTH MORE THAN JUST A GLANCE: HANSA**LIGNA**.

With its characteristic, clear design HANSALIGNA provides every bathroom with a modern look. The quality of the technical aspects is just as high as its appearance: designed for comfort, safety and sustainability HANSA technology ensures optimum functionality, helps to save valuable resources thanks to the WELL certification and makes the pleasure of using HANSALIGNA an enjoyable and long-lasting experience.