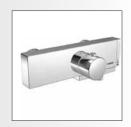

The elegantly curved fitting with side control is unmistakable. It epitomizes the perfect combination of operation, precision and design.

Whether in large open-plan bathrooms or in conventional planning solutions: HANSALIGNA catches the eye with a clean-cut, modern, extremely refined look.

### WORTH MORE THAN JUST A GLANCE: HANSA**LIGNA**.

With its characteristic, clear design HANSALIGNA provides every bathroom with a modern look. The quality of the technical aspects is just as high as its appearance: designed for comfort, safety and sustainability HANSA technology ensures optimum functionality, helps to save valuable resources thanks to the WELL certification and makes the pleasure of using HANSALIGNA an enjoyable and long-lasting experience.