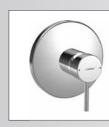

The elegantly curved fitting with side control is unmistakable. It epitomizes the perfect combination of operation, precision and design.

Whether in large open-plan bathrooms or in conventional planning solutions: HANSALIGNA catches the eye with a clean-cut, modern, extremely refined look.

### WORTH MORE THAN JUST A GLANCE: HANSA**LIGNA**.

With its characteristic, clear design HANSALIGNA provides every bathroom with a modern look. The quality of the technical aspects is just as high as its appearance: designed for comfort, safety and sustainability HANSA technology ensures optimum functionality, helps to save valuable resources thanks to the WELL certification and makes the pleasure of using HANSALIGNA an enjoyable and long-lasting experience.