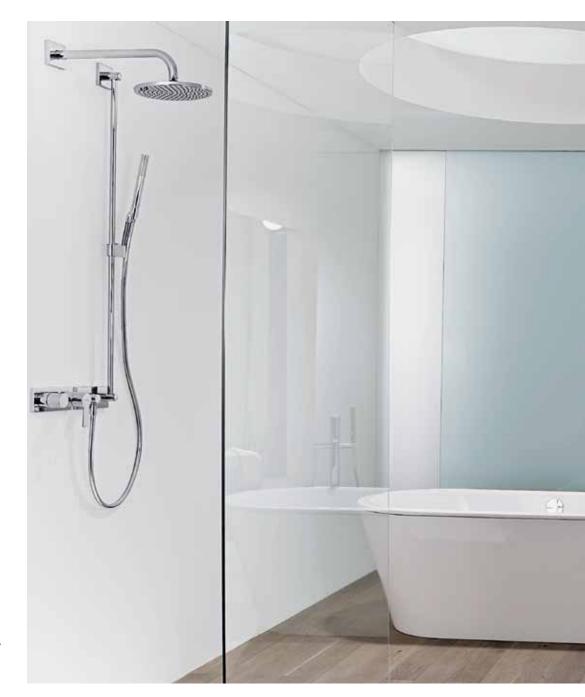

Wall-mounted washbasin

HANSA**VAROX** lever mixer

Overhead showers

XS fitting

HANSAVARIO Central thermostat

Shower systems