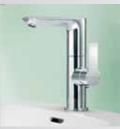

### A BATHROOM WORLD OF ITS OWN: HANSA**DESIGNO**.

For bathrooms that are moving away from traditional models, HANSA**DESIGNO** offers self-assured design options. The extensive ranges of both the vertical jointless socket fitting with central control and the side-controlled version with an elegantly curved "goose neck" provide numerous opportunities to realize innovative planning ideas.

The elegantly curved fitting with side control is unmistakable. It epitomizes the perfect combination of operation, precision and design.

Whether in large open-plan bathrooms or in conventional planning solutions: HANSALIGNA catches the eye with a clean-cut, modern, extremely refined look.

### WORTH MORE THAN JUST A GLANCE: HANSA**LIGNA**.

With its characteristic, clear design HANSALIGNA provides every bathroom with a modern look. The quality of the technical aspects is just as high as its appearance: designed for comfort, safety and sustainability HANSA technology ensures optimum functionality, helps to save valuable resources thanks to the WELL certification and makes the pleasure of using HANSALIGNA an enjoyable and long-lasting experience.