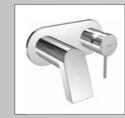

### FREEDOM THROUGH INTEGRATION: HANSA**LOFT**.

Integration instead of dominance: the slender HANSALOFT for the O bathroom fits in harmoniously with its surroundings, but is still a real eye-catcher. The combination of the round basic shape with the "horizontal" and "vertical" angular elements is sophisticated, the accentuation of the vertical elements remarkably elegant. HANSALOFT in the O bathroom follows and complements the style of your interior decoration – invoking a feeling of completion.

HANSALOFT in the O bathroom conveys the philosophy of harmonious and integral design in a discreet yet emphatic manner.