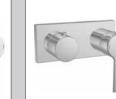

#### THE HARMONIOUSLY ROUND O BATHROOM:

Personal, natural, welcoming: the HANSALOFT O bathroom combines exterior design and well-equipped interior, linear architecture and homely ambience, clear structures and flowing shapes, which are easy on both your eyes and your hands.

### FREEDOM THROUGH INTEGRATION: HANSA**LOFT**.

Integration instead of dominance: the slender HANSALOFT for the O bathroom fits in harmoniously with its surroundings, but is still a real eye-catcher. The combination of the round basic shape with the "horizontal" and "vertical" angular elements is sophisticated, the accentuation of the vertical elements remarkably elegant. HANSALOFT in the O bathroom follows and complements the style of your interior decoration – invoking a feeling of completion.

HANSALOFT in the O bathroom conveys the philosophy of harmonious and integral design in a discreet yet emphatic manner.