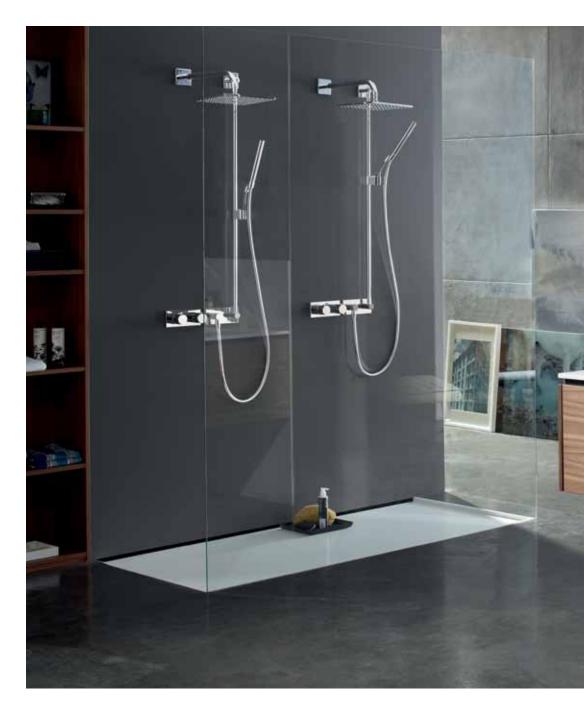

#### THE HARMONIOUSLY ROUND O BATHROOM:

Personal, natural, welcoming: the HANSALOFT O bathroom combines exterior design and well-equipped interior, linear architecture and homely ambience, clear structures and flowing shapes, which are easy on both your eyes and your hands.

### FREEDOM THROUGH INTEGRATION: HANSA**LOFT**.

Integration instead of dominance: the slender HANSALOFT for the O bathroom fits in harmoniously with its surroundings, but is still a real eye-catcher. The combination of the round basic shape with the "horizontal" and "vertical" angular elements is sophisticated, the accentuation of the vertical elements remarkably elegant. HANSALOFT in the O bathroom follows and complements the style of your interior decoration – invoking a feeling of completion.

HANSALOFT in the O bathroom conveys the philosophy of harmonious and integral design in a discreet yet emphatic manner.