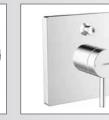

#### THE HARMONIOUSLY ROUND O BATHROOM:

Personal, natural, welcoming: the HANSALOFT O bathroom combines exterior design and well-equipped interior, linear architecture and homely ambience, clear structures and flowing shapes, which are easy on both your eyes and your hands.

### FREEDOM THROUGH INTEGRATION: HANSA**LOFT**.

Integration instead of dominance: the slender HANSALOFT for the O bathroom fits in harmoniously with its surroundings, but is still a real eye-catcher. The combination of the round basic shape with the "horizontal" and "vertical" angular elements is sophisticated, the accentuation of the vertical elements remarkably elegant. HANSALOFT in the O bathroom follows and complements the style of your interior decoration – invoking a feeling of completion.

HANSALOFT in the O bathroom conveys the philosophy of harmonious and integral design in a discreet yet emphatic manner.