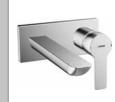

### A BATHROOM WORLD OF ITS OWN: HANSA**DESIGNO**.

For bathrooms that are moving away from traditional models, HANSA**DESIGNO** offers self-assured design options. The extensive ranges of both the vertical jointless socket fitting with central control and the side-controlled version with an elegantly curved "goose neck" provide numerous opportunities to realize innovative planning ideas.

The elegantly curved fitting with side control is unmistakable. It epitomizes the perfect combination of operation, precision and design.

Whether in large open-plan bathrooms or in conventional planning solutions: HANSALIGNA catches the eye with a clean-cut, modern, extremely refined look.

### WORTH MORE THAN JUST A GLANCE: HANSA**LIGNA**.

With its characteristic, clear design HANSALIGNA provides every bathroom with a modern look. The quality of the technical aspects is just as high as its appearance: designed for comfort, safety and sustainability HANSA technology ensures optimum functionality, helps to save valuable resources thanks to the WELL certification and makes the pleasure of using HANSALIGNA an enjoyable and long-lasting experience.