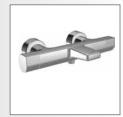

The elegantly curved fitting with side control is unmistakable. It epitomizes the perfect combination of operation, precision and design.

Whether in large open-plan bathrooms or in conventional planning solutions: HANSALIGNA catches the eye with a clean-cut, modern, extremely refined look.

### WORTH MORE THAN JUST A GLANCE: HANSA**LIGNA**.

With its characteristic, clear design HANSALIGNA provides every bathroom with a modern look. The quality of the technical aspects is just as high as its appearance: designed for comfort, safety and sustainability HANSA technology ensures optimum functionality, helps to save valuable resources thanks to the WELL certification and makes the pleasure of using HANSALIGNA an enjoyable and long-lasting experience.