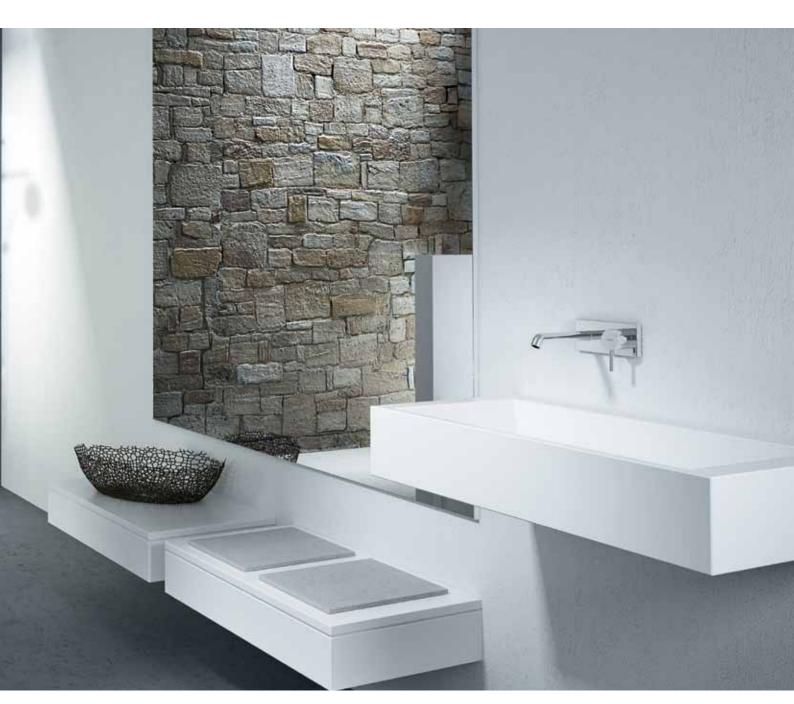

### MORE THAN A NEW FITTING SERIES. HANSA**LOFT**.

In spite of its omnipresence, real style has a subtle and reserved manner that is genuinely true. HANSALOFT has this style embedded in its genes.

Its outstanding architectural design, which achieves a maximum visual impact with its expressive features, ensures the series is a real gem in trendsetting bathrooms. The "duality" of just one series is quite amazing. HANSALOFT is available in two basic shapes: a clear-cubic design with side control or harmoniously round with a centrally-controlled lever. Both versions are related, yet have distinct characters. They interpret the same concept in different ways: the undeniable quality of design is expressed through lavish dimensions, precise contours and astonishing complexity.

#### THE CLEAR CUBIC X BATHROOM:

Unhindered by concepts and free, yet clearly structured and perfectly formed: the amazing look of the HANSALOFT X bathroom. Its individuality is the result of the conscious concentration on just a few shapes, exquisite colours and exclusive materials.

#### FREE THINKING. STRAIGHT TALKING: HANSA**LOFT**.

HANSALOFT for the X bathroom is the perfect fitting for everyone who appreciates freedom in both the way they live and the way they view life.

Its unmistakable clarity, completely free of adverse effects and disruptive elements, provides not only the washbasin but the entire room with a distinctive look and feel.

Due to its impressive contours and unique spatial aura, HANSALOFT in the X bathroom is an essential element of the overall architectural concept.