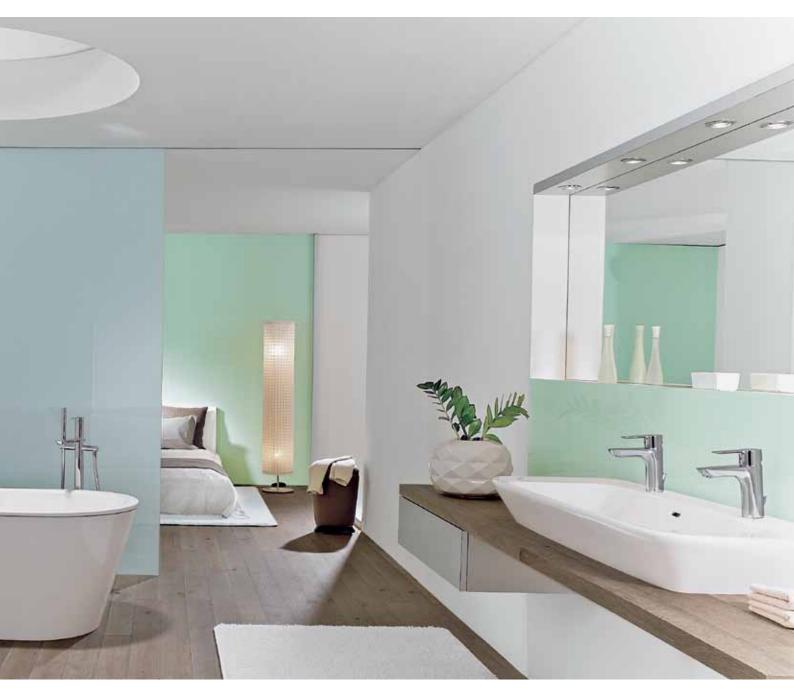

The perfect bathroom oozes style, is lavish yet intimate. However, its design demands a completely new approach – and HANSA**DESIGNO** provides just that. The washbasin, bath and shower solutions based on the concealed installation system HANSA**MATRIX** are exemplary for a range that offers more freedom than ever before.

### A BATHROOM WORLD OF ITS OWN: HANSA**DESIGNO**.

For bathrooms that are moving away from traditional models, HANSA**DESIGNO** offers self-assured design options. The extensive ranges of both the vertical jointless socket fitting with central control and the side-controlled version with an elegantly curved "goose neck" provide numerous opportunities to realize innovative planning ideas.