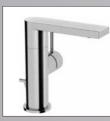

A new version with the characteristic flat operating lever at the side offers a further design option.

Self-assured appearance: the side-controlled HANSASTELA at washbasins is a real eye-catcher in cosy yet vibrant bathrooms.

### STYLE ON A GRAND SCALE: HANSA**STELA**.

HANSA**STELA** is a style icon for bathrooms. The combination of round operating lever and wide, angular spout catches the eye – as it is both unorthodox and unique. The new side-controlled version of HANSA**STELA** is not in keeping with standard conventions: its swivel spout ensures a powerful stream of clear water without added air. Pure enjoyment – that is instantaneous and sustainable due to the WELL-certified water consumption of just 6 l/min.